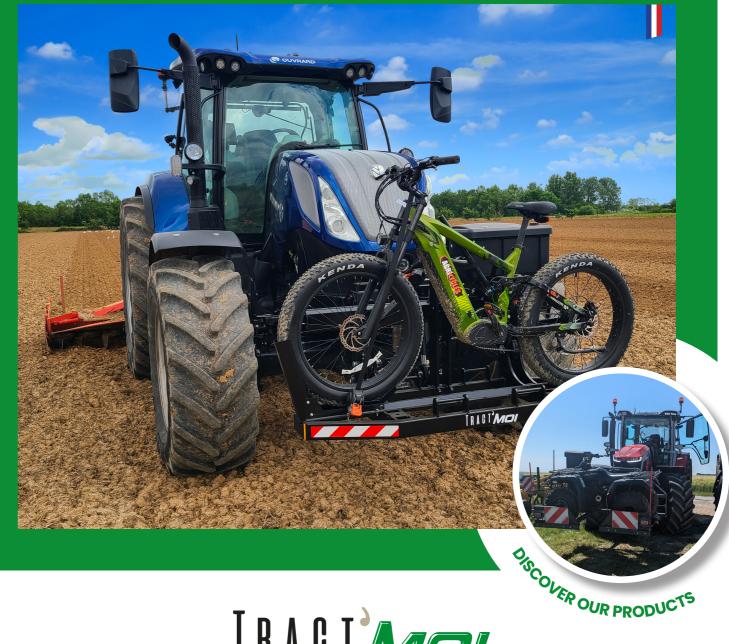

## PRESENTATION OF THE TM2 SUPPORT

The TM2 support allows you to transport a two-wheeled auxiliary vehicle either at the front or the rear of the tractor. Adaptable to all types of machinery, it is highly versatile and can carry loads of up to 1,000 kg. Its design combines the functionalities of two vehicles into one, offering great flexibility. It comes with agricultural weights of 500, 750, and 900 kg, adjustable according to needs, and is compatible with numerous options.

# TECHNICAL SPECIFICATIONS

- Adaptable to **all types of tractor**, with a transport capacity of up to 1,000 kg.
- Based on the concept of c**ombining two** vehicles into one.
- · Modular weights of 500, 750, and 900 kg.
- Compatible with **numerous options**.